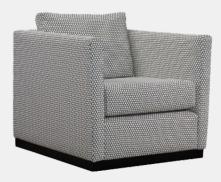

## Romano Spin Chair

The SPIN is a popular small scale contemporary styled swivel chair featuring a wood base. Its clean lines and great comfort make it the ideal choice for an urban contemporary styled room. Offered with foam seat and fibre back, and in a wide range of fabrics. The base is delicately highlighted by a wooden trim available in all our stain colours.