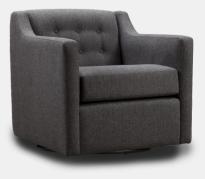

## Romano Giro Chair

The GIRO swivel chair is the perfect combination of style and function. Its clean curved lines, Small scale and great comfort make it the ideal choice for an urban dynamic lifestyle. Offered with foam seat and tufted back, in a wide range of fabrics.