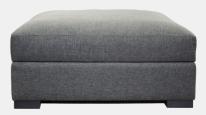

## Romano Dublin Ottoman

Clean lines, incomparable comfort and timeless elegance is what the DUBLIN collection brings to any decor. With a wide variety of sectional pieces to choose from, fill options, leg colours and countless fabrics, this collection can go in any room setting and is an interior designer's dream to work with.

## CONFIGURATIONS

| ILLUSTRATION                                                     | ITEM                         | DIMENSIONS       | ILLUSTRATION     | ITEM                           | DIMENSIONS       |
|------------------------------------------------------------------|------------------------------|------------------|------------------|--------------------------------|------------------|
|                                                                  | Small Ottoman<br><b>DU19</b> | 23.0"W<br>23.0"D |                  | Storage Ottoman<br><b>DU20</b> | 36.0"W<br>36.0"D |
| OPTIONS                                                          |                              |                  | OTHER DIMENSIONS |                                |                  |
| Leg options: Dublin2",<br>Dublin3" (surcharge) Fill options: CLA |                              | Height: 17″      |                  |                                |                  |