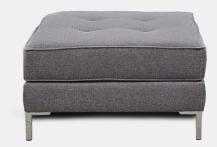

## Romano Draper Ottoman

The clean lines, incomparable comfort and timeless elegance, is what the classic midcentury modern inspired DRAPER collection brings to any decor. Aimed at those looking for a hip and urban look, it's highlighted by piping on all edges and features button tufted seating. With a variety of pieces to choose from, countless fabrics, and choice of metal or wood legs, the possibilities are endless.

## **CONFIGURATIONS**

| ILLUSTRATION | ITEM                   | DIMENSIONS       | ILLUSTRATION | ITEM | DIMENSIONS |
|--------------|------------------------|------------------|--------------|------|------------|
|              | Ottoman<br><b>DP22</b> | 30.0"W<br>30.0"D |              |      |            |