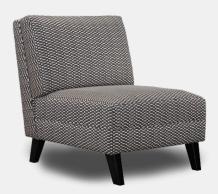

## Romano Drake Chair

The DRAKE chair evokes the style of the Hollywood glam era. As a simple slipper chair, it is an ideal choice for a stylish bedroom or in pairs they make a simple but elegant sitting area. Available in a wide variety of patterns and colours, it features a foam seat and back and stylish wooden legs.