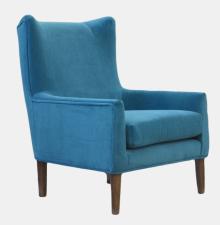

## Romano Avery Chair

With its high curved back, this is the perfect balance of comfort and style in a modern club chair. The updated look of each piece adds sophistication and style to any decor. With countless fabrics to choose from, the possibilities are endless!

## **CONFIGURATIONS**

| ILLUSTRATION | ITEM                 | DIMENSIONS       | ILLUSTRATION | ITEM | DIMENSIONS |
|--------------|----------------------|------------------|--------------|------|------------|
|              | Chair<br><b>AY11</b> | 29.0"W<br>31.0"D |              |      |            |

|                     | OTHER DIMENSIONS  |                   |                        |                    |                       |                       |
|---------------------|-------------------|-------------------|------------------------|--------------------|-----------------------|-----------------------|
| Leg options: Avery8 | Fill options: CLA | <b>Depth:</b> 31" | Seat<br>Height:<br>18″ | <b>Height:</b> 38″ | Arm<br>Height:<br>22″ | Seat<br>Depth:<br>20" |