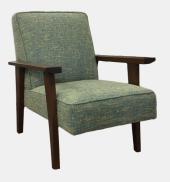

## Romano York Chair

YORK is a modern take on a mid-century styled armchair. It's comfortable seating position and wide wooden arms make it the perfect place to cosy up with a glass of your favorite and a good book.

## CONFIGURATIONS

| ILLUSTRATION | ITEM                 | DIMENSIONS       | ILLUSTRATION | ITEM | DIMENSIONS |
|--------------|----------------------|------------------|--------------|------|------------|
|              | Chair<br><b>YK11</b> | 32.0"W<br>32.0"D |              |      |            |

| OPTIONS                             | OTHER DIMENSIONS     |                        |                |                       |                       |  |
|-------------------------------------|----------------------|------------------------|----------------|-----------------------|-----------------------|--|
| Leg options: York Fill options: CLA | <b>Depth:</b><br>32″ | Seat<br>Height:<br>18″ | Height:<br>35″ | Arm<br>Height:<br>24″ | Seat<br>Depth:<br>22" |  |