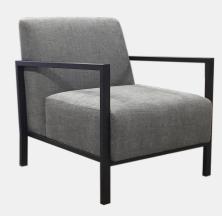

## Romano Seville Chair

The SEVILLE is a small scale metal frame chair with big comfort. It is a sophisticated design and stylish choice for a contemporary urban space. Offered in a wide range of fabrics and a matte black metal finish.

## **CONFIGURATIONS**

| ILLUSTRATION | ITEM                                | DIMENSIONS       | ILLUSTRATION | ITEM | DIMENSIONS |
|--------------|-------------------------------------|------------------|--------------|------|------------|
|              | Chair Black<br>Frame<br><b>SE13</b> | 27.0"W<br>30.0"D |              |      |            |