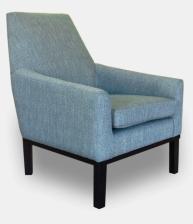

## Romano Lago Chair

The Lago is a modern chair with arms that taper towards the back, creating a hugging sensation when sitting. It's high back and soft seat make it a very comfortable lounging chair. The wooden legs are available in a variety of colours that can match your home decor.