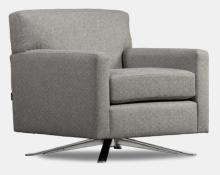

## Romano Hudson Chair

The HUDSON swivel chair with its attractive polished metal cross base is the perfect combination of style and function. Its clean lines, small scale and great comfort make it the ideal choice for an urban dynamic lifestyle. Offered in a wide range of fabrics.