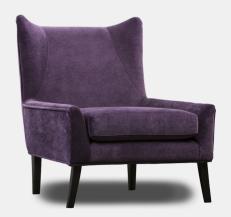

## Romano Dakota Chair

The DAKOTA chair is one of our iconic designs. It will add a touch of retro sophistication to any decor. Featuring traditional design elements updated to enhance our modern interiors, it is sure to become a classic statement chair. Available in a wide variety of patterns and colours, it features foam seat and back and stylish wood legs.