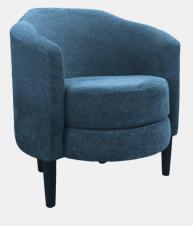

## Romano Borto Chair

With its inviting modern round shape compact scale, the BORTO makes for the perfect modern day tea chair. Its tight back with perfectly sloped arms has a soft shape that creates a cosy seating position. Offered in a wide range of fabrics and choices of wood stain for the legs.

## **CONFIGURATIONS**

| ILLUSTRATION | ITEM                 | DIMENSIONS       | ILLUSTRATION | ITEM | DIMENSIONS |
|--------------|----------------------|------------------|--------------|------|------------|
|              | Chair<br><b>BT11</b> | 32.0"W<br>32.0"D |              |      |            |