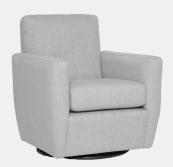

## Romano Avalon Chair

The AVALON swivel chair is a perennial best seller with its perfect combination of style and function. Its clean lines, small scale and great comfort make it the ideal choice for an urban dynamic lifestyle. Offered in a wide range of fabrics, and available with matching ottoman supported by wooden legs.

## **CONFIGURATIONS**

| ILLUSTRATION | ITEM                        | DIMENSIONS       | ILLUSTRATION | ITEM | DIMENSIONS |
|--------------|-----------------------------|------------------|--------------|------|------------|
|              | Swivel Chair<br><b>AN11</b> | 30.0"W<br>31.0"D |              |      |            |