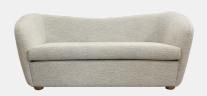

## Romano Brooklyn

Elegant contemporary curved back sofa is soft and comfortable and made to order in hundreds of beautiful and high performance fabrics to suit your decor.

## **CONFIGURATIONS**

| ILLUSTRATION | ITEM          | DIMENSIONS       | ILLUSTRATION | ITEM | DIMENSIONS |
|--------------|---------------|------------------|--------------|------|------------|
|              | Condo<br>BK30 | 87.0"W<br>36.0"D |              |      |            |

| OPTIONS           | OTHER DIMENSIONS  |                   |                          |                    |                       |  |
|-------------------|-------------------|-------------------|--------------------------|--------------------|-----------------------|--|
| Fill options: CLA | <b>Width:</b> 87″ | <b>Depth:</b> 36″ | Seat<br>Height:<br>18.5″ | <b>Height:</b> 36″ | Seat<br>Depth:<br>23" |  |