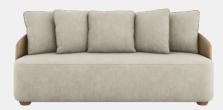

## Romano Calypso

Contemporary two-tone sofa featuring a sleek curved back and cushion piping in contrasting colour to the base cloth. Back cushions are feather filled and the tight seat has memory foam to provide softness while still looking clean.